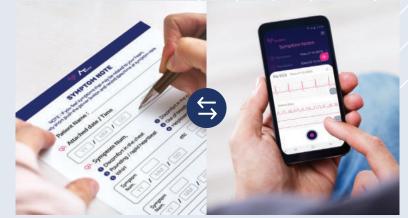

#### Easy to record your symptom

You don't have to carry pen or papers. When abnormal heartbeat is detected, simply note your symptoms on the app.

#### Symptom Note without Smart Phone

If you are located in remote places or no compatible smartphone, you can note your symptom on the 'Symptom Note' paper enclosed in the AT-Patch package.

It's available to write on the paper instead of using app.

#### Live ECG Viewer via Bluetooth

AT-Note provides real time ECG data from AT-Patch. If you have a compatible smart phone, it is easy to use.