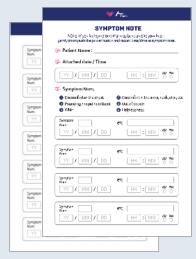

#### Symptom Note without Smart Phone

If you are located in remote places or no compatible smartphone, you can note your symptom on the 'Symptom Note' paper enclosed in the AT-Patch package.

It's available to write on the paper instead of using app.