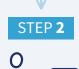

#### Spend time as usual

AT-Patch can be worn up to 14 days. Enjoy your normal daily activities. If you feel anything that might be related unusual heart rhythm, record symptoms in AT-Note App.