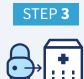

#### **Return AT-Patch**

When it is time to remove the device, return AT-Patch and the recorded data on the AT-Note to the hospital.