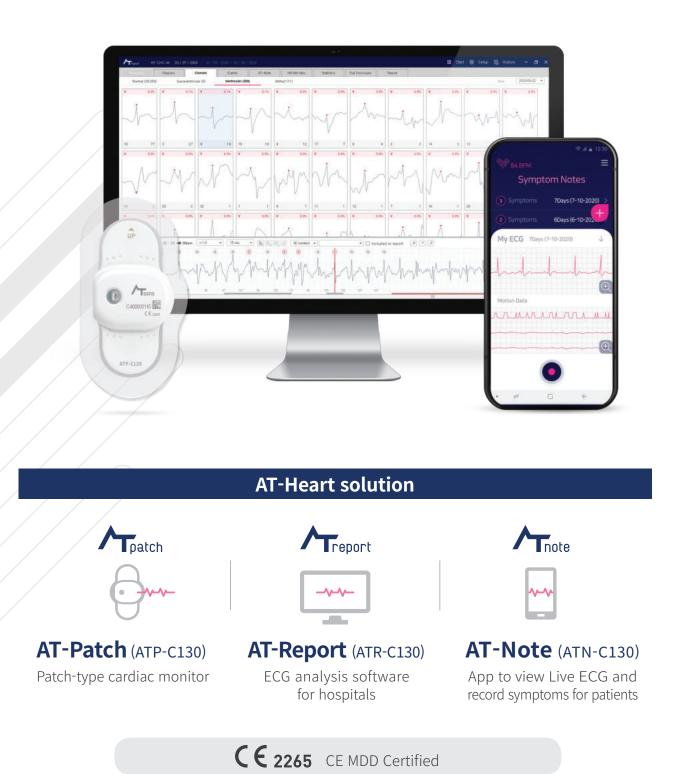

## **AT-Heart solution for AT-Patch**

AT-Patch is a component of AT-Heart solution along with AT-Report(analysis S/W) and AT-Note(App). These professional medical devices are MFDS certified in Korea and CE MDD certified in Europe.

# **AT-Report**

# **AT-Note**