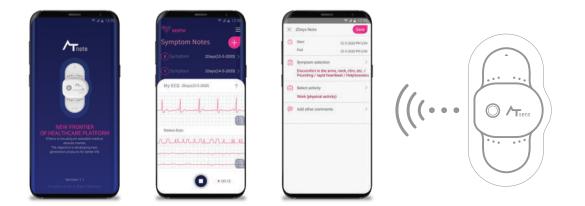

# **AT-Note**

### **Patient Friendly APP**

#### Live ECG Viewer via Bluetooth

AT-Note provides real time ECG data from AT-Patch. If you have a compatible smart phone, it is easy to use.

#### Easy to record your symptom

You don't have to carry pen or papers. When abnormal heartbeat is detected, simply note your symptoms on the app.