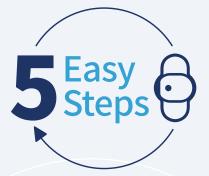

### More Sophisticated and Accurate ECG Analysis Software

#### Unique two-step classification by ATsens' proprietary Algorithms.

Accelerated ECG analysis.

#### STEP 1

The first step classifies events such as Normal, Supraventricular, Ventricular, Artifact using ATsens' proprietary algorithm.

#### STEP 2

In the second step, results from the first step are reclassified by analyzing pattern variation and summarized for doctors and/or clinicians to analyze data easily and conveniently.

#### Doctor-centric 'Final Report' design

AT-Report software provides customized report, easy report analysis, and it can be saved as PDF format with print support. AT-Report software also helps doctors for faster and accurate review and interpretation with back up data and key diagnosis results summary from diagnosis report.