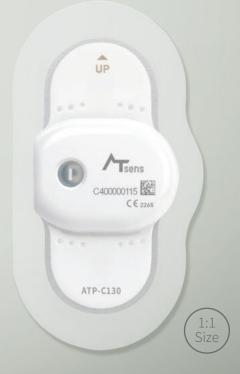

### A Single **14-day** Test It's enough

C400000115 C € 2265

UP

ATP-C130

AT-Patch's 14-day Promise

Up to 14-day Uninterrupted Ambulatory Cardiac Monitoring helps doctors diagnose more accurately

#### AT-Patch's **14-day** Promise

Up to 14-day Uninterrupted Ambulatory Cardiac Monitoring helps doctors diagnose more accurately

Clear & Accurate Signal
Only 13g Weight
Small Patch-type
Shower Proof

#### AT-Patch's 14-day Promise

Up to 14-day Uninterrupted Ambulatory Cardiac Monitoring helps doctors diagnose more accurately