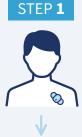

#### **Apply AT-Patch**

In the hospital, AT-Patch will be applied to your chest. AT-Note is also connected to AT-Patch.