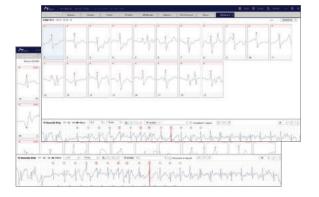

#### **ECG Data Analysis**

The Final report is generated by medical professionals after they analyze the data using AT-Report, ECG analysis S/W.

#### **Doctor's Review**

J.

The Final Report generated from AT-Report S/W provides highly-accurate data. The report is delivered to doctors for review and interpretation.

Up

TP-C130