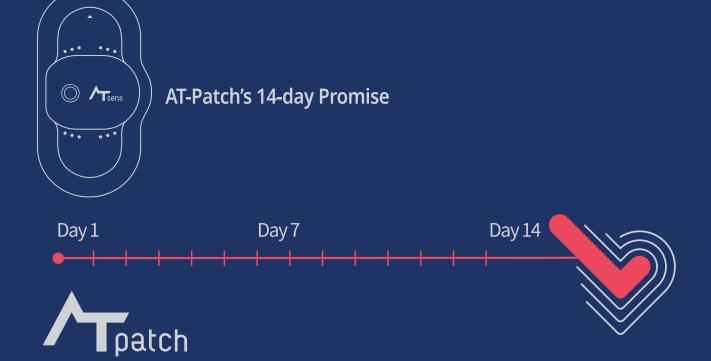

#### AT-Patch's **14-day** Promise

Up to 14-day Uninterrupted Ambulatory Cardiac Monitoring helps doctors diagnose more accurately

Clear & Accurate Signal
Only 13g Weight
Small Patch-type
Shower Proof

### A Single **14-day** Test It's enough

C400000115 C € 2265

UP

ATP-C130

AT-Patch's 14-day Promise

Up to 14-day Uninterrupted Ambulatory Cardiac Monitoring helps doctors diagnose more accurately