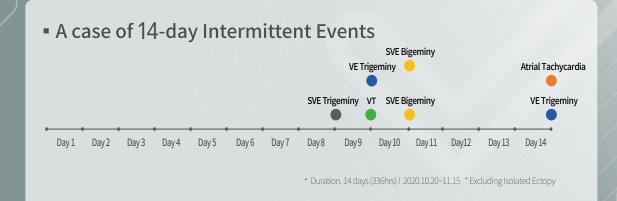

# Still Repeat ECGs? Just a Single Test for **14** days

Some abnormal cardiac events occur intermittently. You can easily detect irregular heartbeats through continuous 14-day ambulatory cardiac monitoring. That's why you need AT-Patch. Now, Long-Term Cardiac Monitoring is a new paradigm for finding many heart problems.