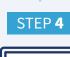

#### **ECG Data Analysis**

The Final report is generated by medical professionals after they analyze the data using AT-Report, ECG analysis S/W.