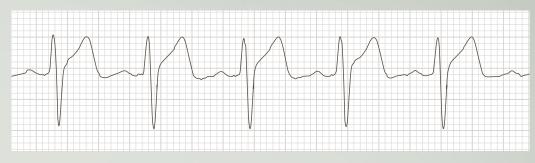

#### Look! AT-Patch's clear ECG waveforms

\*An ATsens' staff test results using AT-Patch The above data is a software test result, not a final clinical outcome.

UP

sens

C40000115 CE 2265

ATP-C130

....