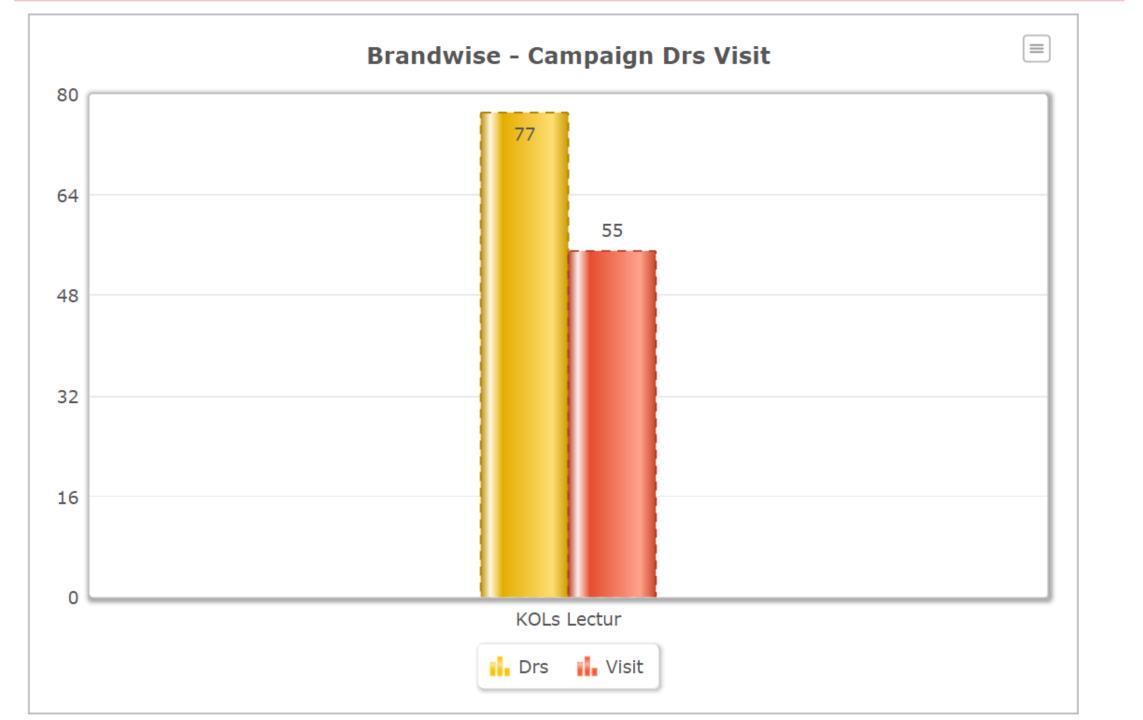

| 19.0538835 - 72.926811 | 08.28       | 09.10      | 19.0535472 - 72.9235877 | 09.12       | 10.05      | 19.0535472 - 72.9235877 | 10.08       | 10.       |
| 08/10/2019 | Tuesday   | Field Work | 08.15 AM             | 24                           | 08.40      | 19.0539175 - 72.9288927 | 08.43       | 09.28      | 19.0538835 - 72.926811 | 09.30       | 10.50      | 19.0535472 - 72.9235877 | 10.54       | 12.10      | 19.0535472 - 72.9235877 | 12.15       | 15.       |
|            |           |            |                      |                              |            |                         |             |            |                        |             |            |                         |             |            |                         |             |           |





 $\equiv$ 

#### **Doctor Speciality - Dr. Count wise**



# Not at all Promoted Products for MR & Manager From More than 3 Months Field Force Name: AJIT KUMAR SHARMA - DBM - PATNA

| S.No | FieldForce Name      | Designation Name | HQ             | Emp ld.  | Cnt |
|------|----------------------|------------------|----------------|----------|-----|
| 1    | GYAN SHANKAR         | BDM              | SAHARSA        | IDC06016 | 2   |
| 2    | PRADEEP KUMAR        | BDM              | DARBHANGA      | IDC06009 |     |
| 3    | ADITYA KUMAR         | BDM              | KATIHAR        | IDC06008 | 3   |
| 4    | CHANDAN KUMAR YADAV  | BDM              | PURNEA         | IDC06007 | 5   |
| 5    | SANJEEV KUMAR SINGH  | RBM              | PURNEA         | IDC06011 | 10  |
| 6    | SHYAM SUNDAR