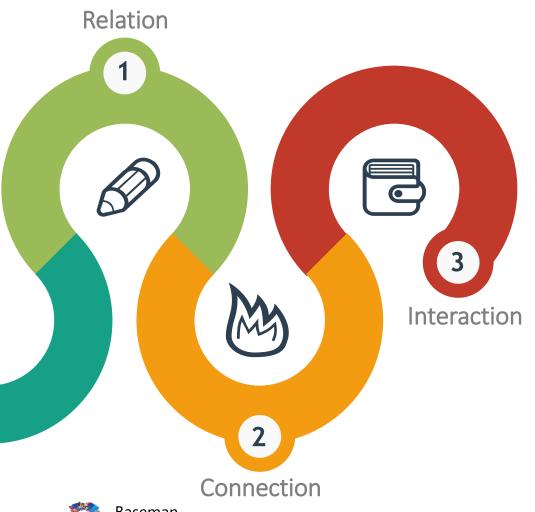

# eDetailing Success

#### Relation

Genuine Interaction between Medical Rep and Doctors

### **Connection**

Strong Business connections between Medical Rep and Doctors, So that they can continue their Respective bussiness for long term

#### **Interaction**

Building Sustainable Relationship Between Medical Reps and Doctors