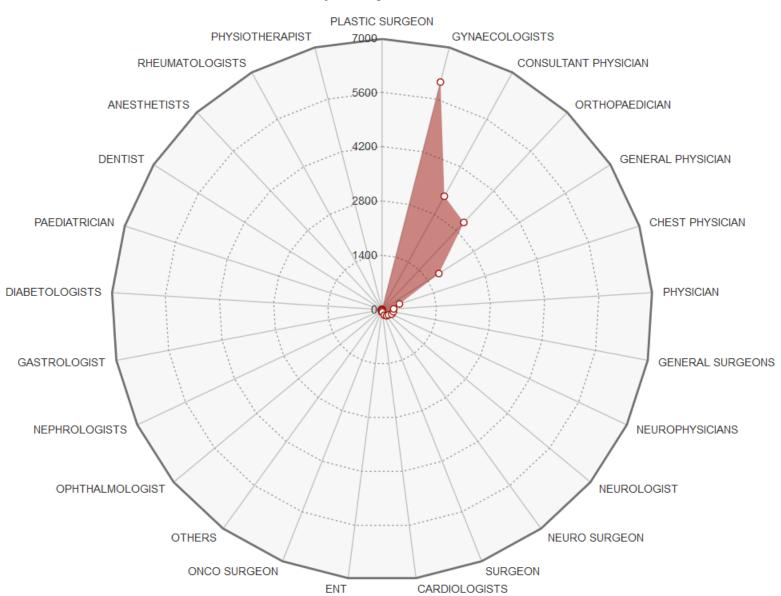

9.0535472 - 72.9235877 | 09.12       | 10.05      | 19.0535472 - 72.9235877 | 10.08       | 10.       |
| 08/10/2019 | Tuesday   | Field Work | 08.15 AM             | 24                           | 08.40      | 19.0539175 - 72.9288927 | 08.43       | 09.28      | 19.0538835 - 72.926811 | 09.30       | 10.50      | 19.0535472 - 72.9235877 | 10.54       | 12.10      | 19.0535472 - 72.9235877 | 12.15       | 15.       |
|            |           |            |                      |                              |            |                         |             |            |                        |             |            |                         |             |            |                         |             |           |





 $\equiv$ 

#### **Doctor Speciality - Dr. Count wise**



# Not at all Promoted Products for MR & Manager From More than 3 Months Field Force Name: AJIT KUMAR SHARMA - DBM - PATNA

| S.No | FieldForce Name      | Designation Name | HQ             | Emp ld.  | Cnt |
|------|----------------------|------------------|----------------|----------|-----|
| 1    | GYAN SHANKAR         | BDM              | SAHARSA        | IDC06016 | 2   |
| 2    | PRADEEP KUMAR        | BDM              | DARBHANGA      | IDC06009 |     |
| 3    | ADITYA KUMAR         | BDM              | KATIHAR        | IDC06008 | 3   |
| 4    | CHANDAN KUMAR YADAV  | BDM              | PURNEA         | IDC06007 | 5   |
| 5    | SANJEEV KUMAR SINGH  | RBM              | PURNEA         | IDC06011 | 10  |
| 6    | SHYAM SUNDAR DEY     | BDM              | BALASORE       | IDC12007 | 8