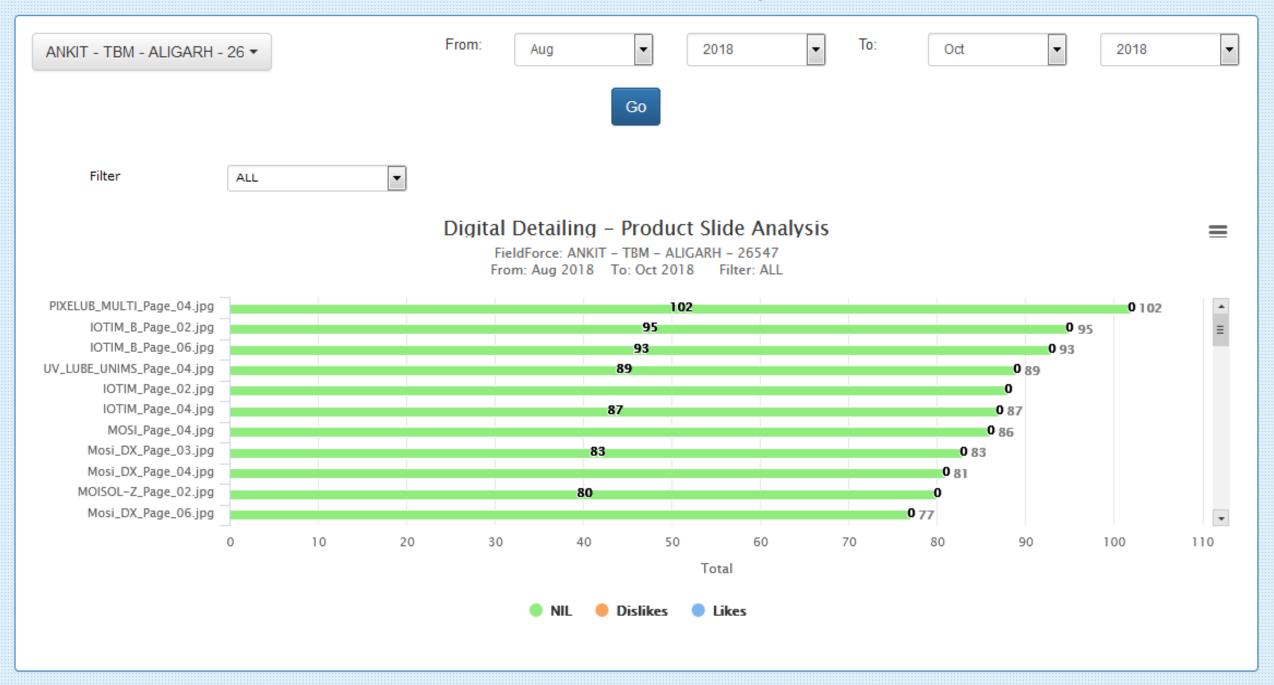

CHUR SM - SM - TRICHUR **Brand Audit Entry Final Submit** Cancel

#### **A A SINGH**



- Product wise feedback
- Brand wise feedback
- Additional calls
- Joint work Analysis
- Sample and Input
- Doctors Digital Signature

- Marketing feedback and Impact
- Brand detailing duration
- Product detailing duuration





### **RCPA**

- •Ready Reckoner for competitor details.
- •Record Competitor product at doctor level with mapped chemist.
- Gather more information about competitor knowledge.
- Add local competitor via Field Force to capture Geographical variances.
- Easy Accessibility via Mobile Devices.



**Marketing Dashboards and Feedback Analysis** 



# Admin Dashboards











Products



#### **Listed Doctor Product Slide Analysis**



#### **Listed Doctor Product Slide Analysis**



### Slide Wise - Doctor Feedback For the Month of Sep - 2019

Field Force Name: Shiva Kumar -ASM-Mumbai

Slide Name:

Nepapix

| S.No | Field Force Name | HQ     | Designation | Listeddr Name | Speciality | Qualification | Feedback                                                                |
|------|------------------|--------|-------------|---------------|------------|---------------|-------------------------------------------------------------------------|
|      |                  |        |             | Ragul Sharma  | DER        | MBBS          | Nepapix 5ml is very helpful for children                                |
| 1    | Saravanan        | Mumbai | MR          | Dixit Saxena  | GP         | MBBS          | Usage 81-325 milligram per day is a good Dosage for average side