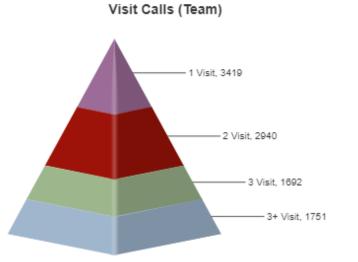

# Listed Doctor Selection

#### **KASHINATH DIXIT** Re-Select Qualification MD Category VVIP **Address** Speciality RAJAJINAGAR Date Of Birth DIA **Wedding Date** Territory Santa Cruz - HQ Mobile E-Mail **Precall Analysis** Visit Details - 2018 **Last Visit Date Products** Inputs Remarks Feedback

## **Precall Analysis**

MR can get the information About the last visit date, Time And various KPI activities such as

- Products Promoted
- •Sample Given
- •Inputs Given
- Feedback received