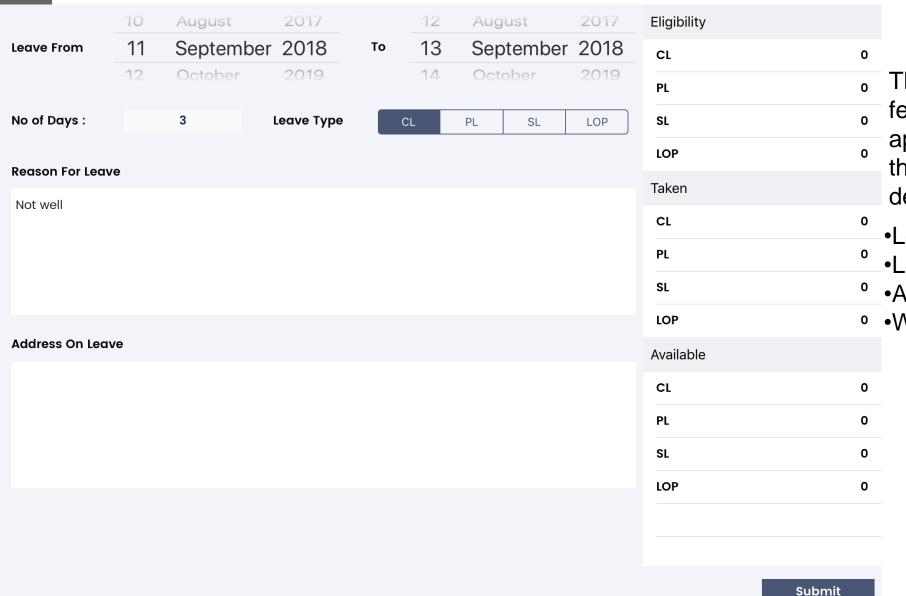

# Leave Application

## **Leave Management**

This Module provides the feature to apply for leaves and approve the same based on the workflow, this contains details like

- Leave Accounts
- Leave applications with balance
- Authorization
- Workflow