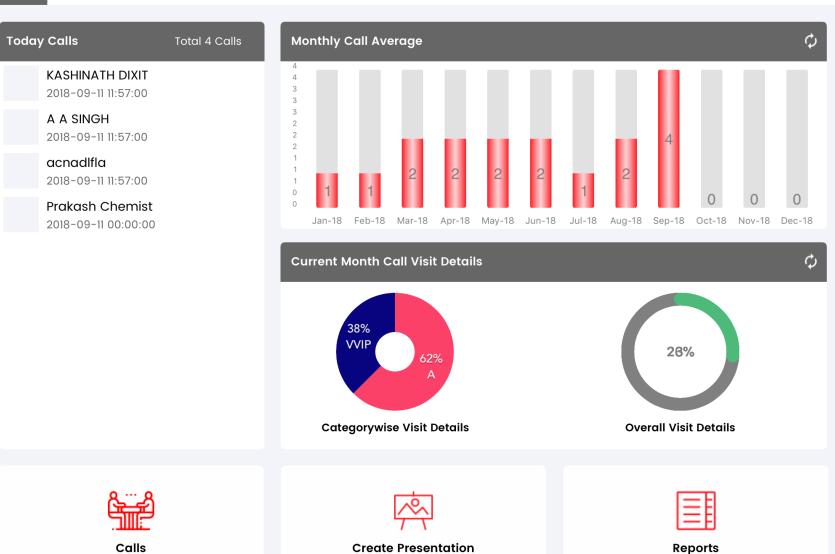

# **CLM Home Page**

Can Customise the dashboards In the home screen as per the requirements

Field Force can create the Presentation on the go even in front of The doctors chamber

Detailing to the doctors can Be gerenerated into reports/ Dashboards automatically

Screen assessing rights available, From HO, You can assign the Reports, which needs to be seen From the field force in iPad