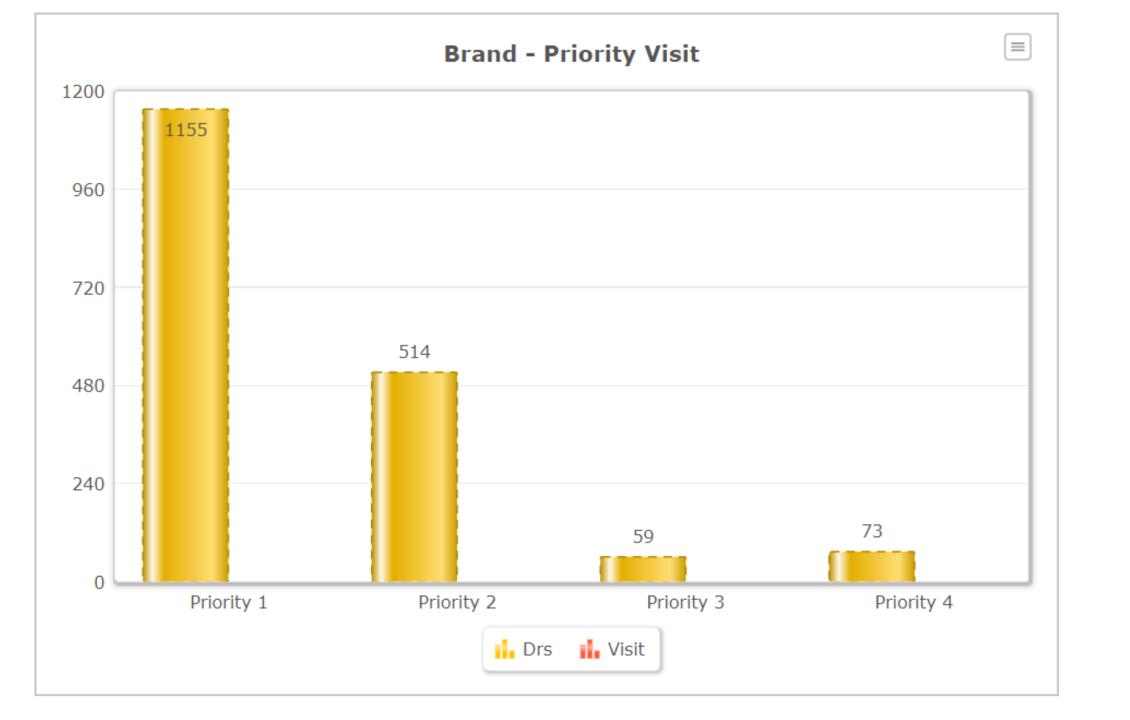

| 19.0538835 - 72.926811 | 08.28       | 09.10      | 19.0535472 - 72.9235877 | 09.12       | 10.05      | 19.0535472 - 72.9235877 | 10.08       | 10.       |
| 08/10/2019 | Tuesday   | Field Work | 08.15 AM             | 24                           | 08.40      | 19.0539175 - 72.9288927 | 08.43       | 09.28      | 19.0538835 - 72.926811 | 09.30       | 10.50      | 19.0535472 - 72.9235877 | 10.54       | 12.10      | 19.0535472 - 72.9235877 | 12.15       | 15.       |
|            |           |            |                      |                              |            |                         |             |            |                        |             |            |                         |             |            |                         |             |           |





 $\equiv$ 

#### **Doctor Speciality - Dr. Count wise**



# Not at all Promoted Products for MR & Manager From More than 3 Months Field Force Name: AJIT KUMAR SHARMA - DBM - PATNA

| S.No | FieldForce Name      | Designation Name | HQ             | Emp ld.  | Cnt |
|------|----------------------|------------------|----------------|----------|-----|
| 1    | GYAN SHANKAR         | BDM              | SAHARSA        | IDC06016 | 2   |
| 2    | PRADEEP KUMAR        | BDM              | DARBHANGA      | IDC06009 |     |
| 3    | ADITYA KUMAR         | BDM              | KATIHAR        | IDC06008 | 3   |
| 4    | CHANDAN KUMAR YADAV  | BDM              | PURNEA         | IDC06007 | 5   |
| 5    | SANJEEV KUMAR SINGH  | RBM              | PURNEA         | IDC06011 | 10  |
| 6    | SHYAM SUND