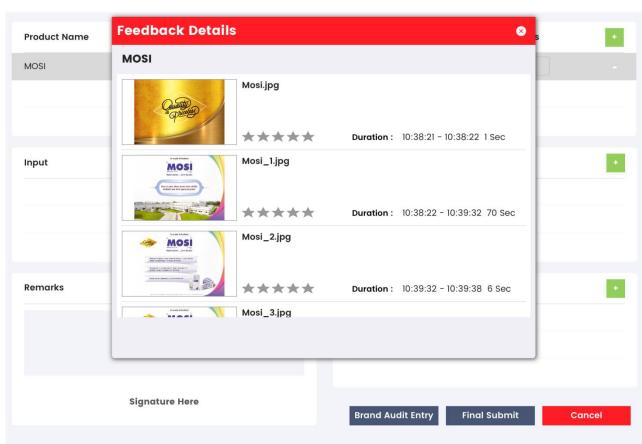

#### **Product Name** Rating **Timeline** Feedback Samples (::) \*\*\*\* 14:05:20 14:05:28 **FILORGA FOLTENE Additional Calls** Input Qty anand ANIL KUMAR Remarks **Jointwork** TRICHUR SM - SM - TRICHUR **Brand Audit Entry Final Submit** Cancel

#### **A A SINGH**

- Product wise feedback
- Brand wise feedback
- Additional calls
- Joint work Analysis
- Sample and Input
- Doctors Digital Signature

- Marketing feedback and Impact
- Brand detailing duration
- Product detailing duuration