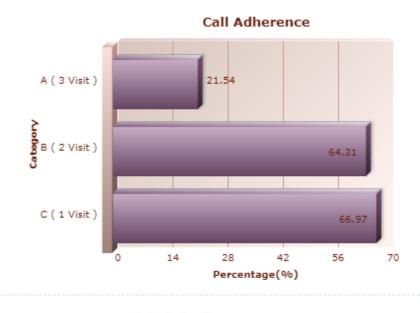

\*\*\* 14:05:20 14:05:28 **FILORGA FOLTENE Additional Calls** Input Qty anand ANIL KUMAR Remarks **Jointwork** TRICHUR SM - SM - TRICHUR **Brand Audit Entry Final Submit** Cancel

#### **A A SINGH**



- Product wise feedback
- Brand wise feedback
- Additional calls
- Joint work Analysis
- Sample and Input
- Doctors Digital Signature

- Marketing feedback and Impact
- Brand detailing duration
- Product detailing duuration





### **RCPA**

- •Ready Reckoner for competitor details.
- •Record Competitor product at doctor level with mapped chemist.
- Gather more information about competitor knowledge.
- Add local competitor via Field Force to capture Geographical variances.
- Easy Accessibility via Mobile Devices.



**Marketing Dashboards and Feedback Analysis** 



# Admin Dashboards











Products



#### **Listed Doctor Product Slide Analysis**



#### **Listed Doctor Product Slide Analysis**



### Slide Wise - Doctor Feedback For the Month of Sep - 2019

Field Force Name: Shiva Kumar -ASM-Mumbai

Slide Name:

Nepapix

| S.No | Field Force Name | HQ     | Designation | Listeddr Name | Speciality | Qualification | Feedback                                                                |
|------|------------------|--------|-------------|---------------|------------|---------------|-------------------------------------------------------------------------|
|      |                  |        |             | Ragul Sharma  | DER        | MBBS          | Nepapix 5ml is very helpful for children                                |
| 1    | Saravanan        | Mumbai | MR