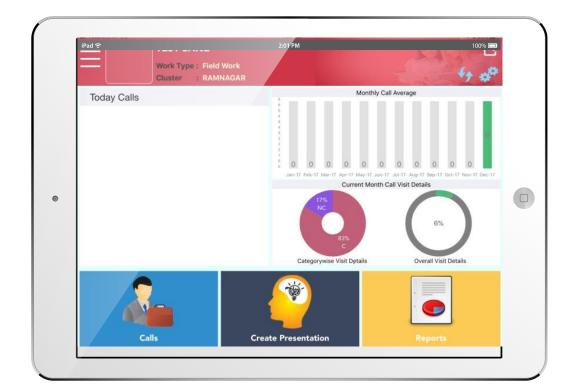

# **CLM Home Page**

Can Customise the dashboards In the home screen as per the requirements

Field Force can create the Presentation on the go even in front of The doctors chamber

Detailing to the doctors can Be gerenerated into reports/ Dashboards automatically

Screen assessing rights available, From HO, You can assign the Reports, which needs to be seen From the field force in iPad