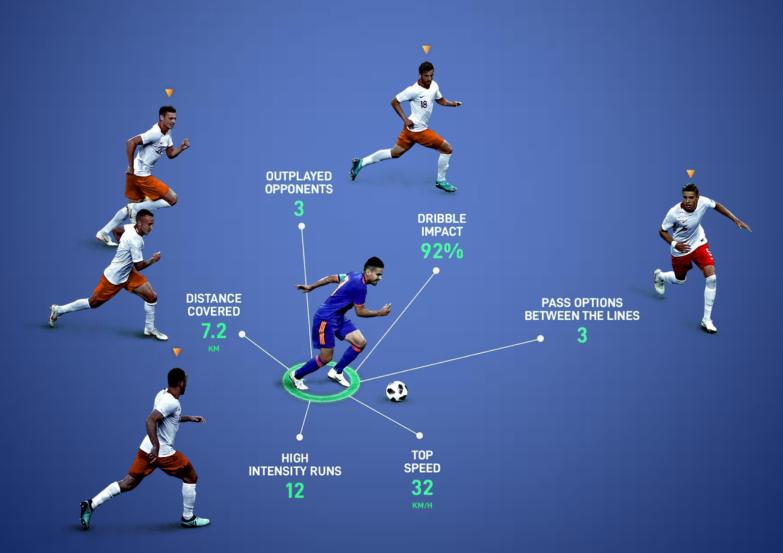

#### **PERFORMANCE ANALYSIS**

we analyse and report the wealth of data coming from your team's match days and training sessions efficiently with an industry-leading football analysis software

### Application

- Objective Provide players/coaches, information to understand performance.
- Scientific Observation Providing valid/reliable & detailed information.
- Enabling strategic decision making
- Major Components: